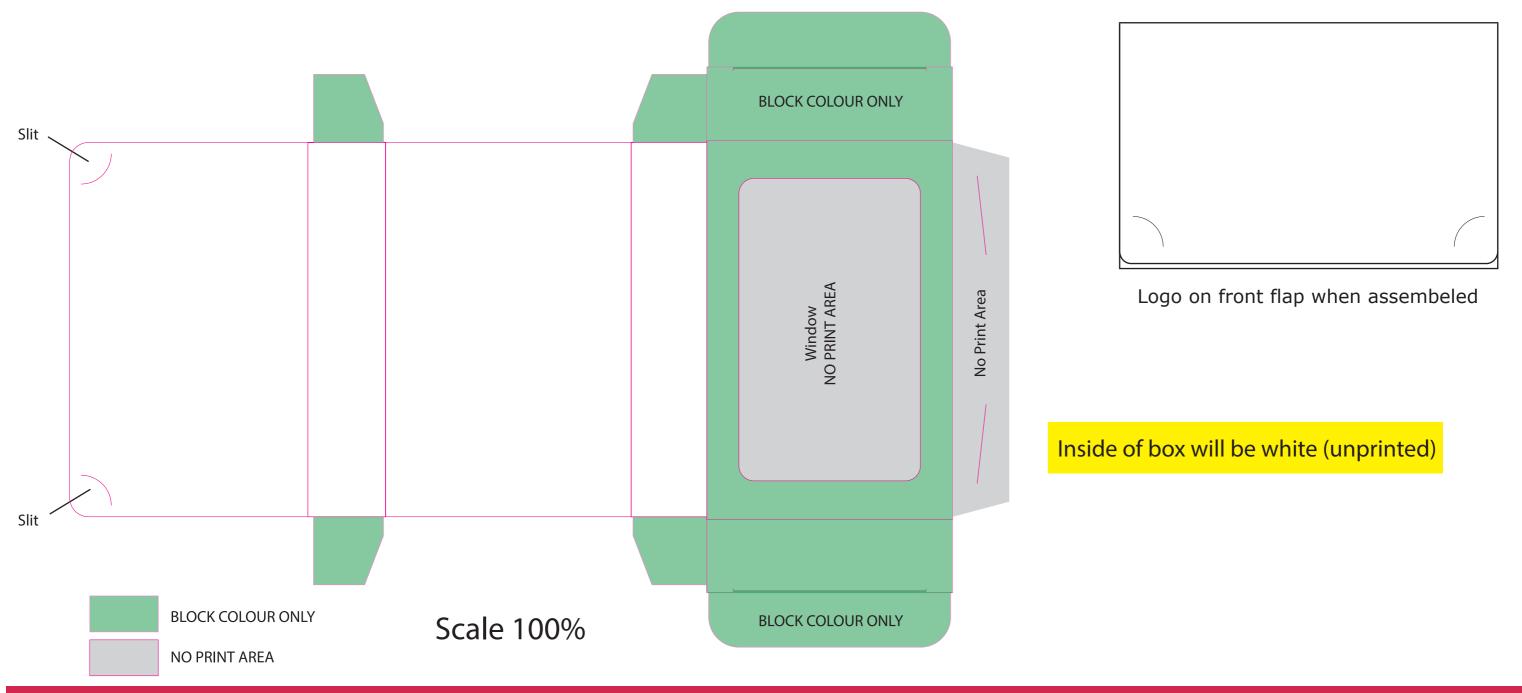

## Product Code : Custom Bizcard Box Description : Custom printed Biz Card box filled with Mini M&Ms Order# : Company Name : Contact : Confectionery : Print Colour : Customer must provide PMS Colour print guide Quantity : Delivery Date :